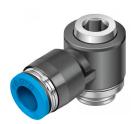

## **Data sheet**

| Feature                                         | Value                                                                                                  |
|-------------------------------------------------|--------------------------------------------------------------------------------------------------------|
| Size                                            | Standard                                                                                               |
| Nominal width                                   | 5.4 mm                                                                                                 |
| Type code                                       | QSLV                                                                                                   |
| Type of seal on screwed trunnion                | Sealing ring                                                                                           |
| Mounting position                               | Any                                                                                                    |
| Pack size                                       | 10                                                                                                     |
| Structural design                               | Push-pull principle                                                                                    |
| Operating pressure for entire temperature range | -0.95 bar 6 bar                                                                                        |
| Temperature-dependent operating pressure        | -0.95 bar 14 bar                                                                                       |
| Maritime classification                         | See certificate                                                                                        |
| Operating medium                                | Compressed air as per ISO 8573-1:2010 [7:-:-] Water as per manufacturer's declaration at www.festo.com |
| Information on operating and pilot media        | Operation with oil lubrication possible                                                                |
| Corrosion resistance class (CRC)                | 1 - Low corrosion stress                                                                               |
| Ambient temperature                             | -10 °C 80 °C                                                                                           |
| Nominal tightening torque                       | 9 Nm                                                                                                   |
| Tolerance for nominal tightening torque         | ± 20%                                                                                                  |
| Product weight                                  | 38 g                                                                                                   |
| Pneumatic connection 1                          | External thread G1/4                                                                                   |
| Pneumatic connection 2                          | for pneumatic tubing outside diameter 10 mm                                                            |
| Releasing ring color                            | Blue                                                                                                   |
| Note on materials                               | RoHS-compliant                                                                                         |
| Housing material                                | РВТ                                                                                                    |
| Releasing ring material                         | РОМ                                                                                                    |
| Material of tubing seal                         | NBR                                                                                                    |
| Material of tube retaining claw                 | High-alloy stainless steel                                                                             |